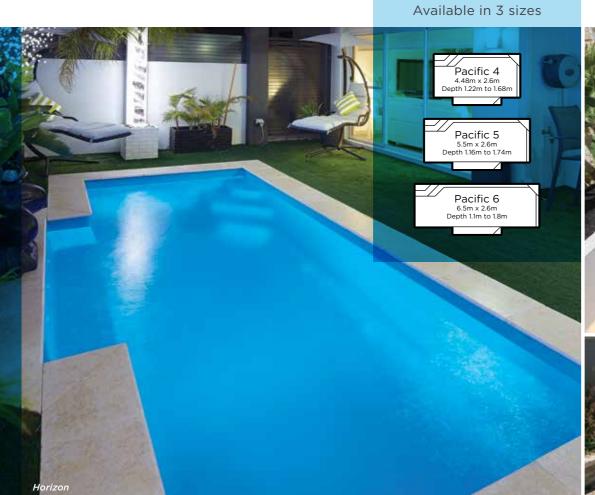

 $(\mathcal{O})$ 

Pacif

The clean lines of the Pacific Range brings style to the modern home. The long bench seat is a perfect place to sit while watching the kids play. The swim out and safety ledges provide a place for the kids to rest. The seating was designed with functionality in mind, with ledges not encroaching within the swimming area and deeper on one side, to cater for taller people. Optional spa jets and an air blower can be fitted to transform the bench into a spa nook.

#### Available in 3 sizes

Paradise Bay 7 7.5m x 4.1m Depth 1.08m to 1.78m

Twilight

Our exquisite Paradise Bay Range of pools feature elegant curves, bringing style to the modern home. The long curved bench seat is the perfect place to sit while watching the kids play. With the beach entry feel, along with our stunning range of colours, your dream oasis can become a reality. Also available with optional spa jets for a soothing hydrotherapy massage to leave you, your family and guests thoroughly relaxed.