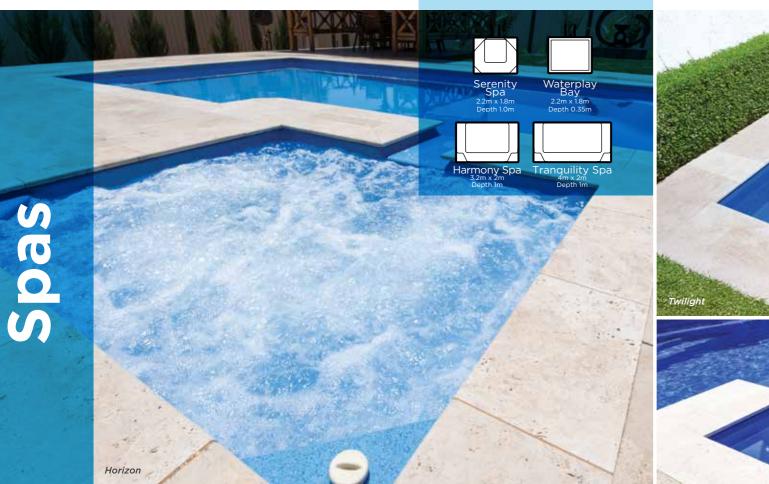

Available in 3 sizes

Unwind, relax and replenish by choosing one of our spas to complement your entertaining area. Select from our spillway range including the Serenity Spa or Waterplay Bay shallow wading pool. If you are after a larger, non-spillway option our Tranquility or Harmony spas are the perfect hydrotherapy experience.