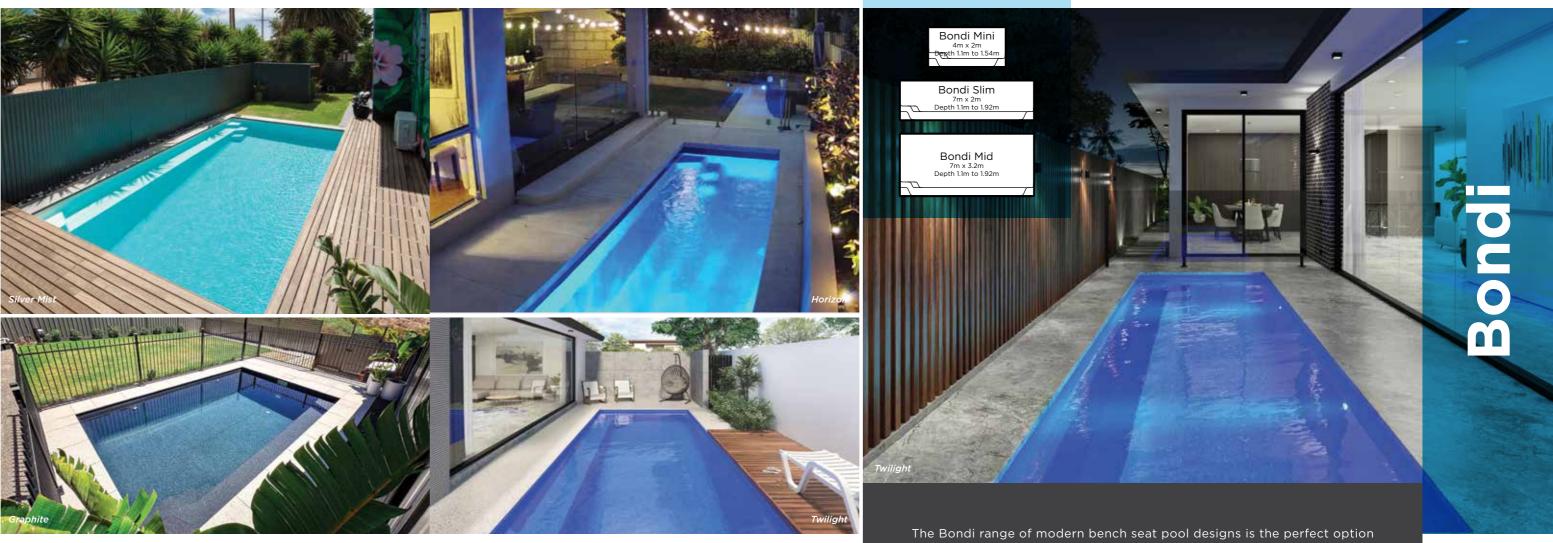

#### Available in 3 sizes

The Bondi range of modern bench seat pool designs is the perfect option for creating a contemporary outdoor living space. Unobtrusive corner entry steps maximise the swimming area, while the extended bench seat on one side provides the perfect spot to sit and relax. With a variety of size options, including slim two metre wide styles, there is one to suit your outdoor space.