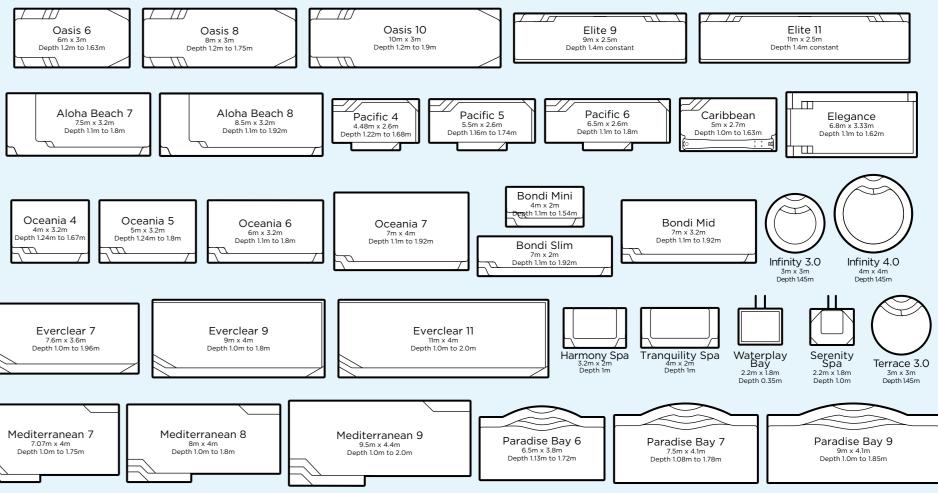

 $(\mathcal{O})$ 

Pacif

The clean lines of the Pacific Range brings style to the modern home. The long bench seat is a perfect place to sit while watching the kids play. The swim out and safety ledges provide a place for the kids to rest. The seating was designed with functionality in mind, with ledges not encroaching within the swimming area and deeper on one side, to cater for taller people. Optional spa jets and an air blower can be fitted to transform the bench into a spa nook.

#### Available in 1 size

Compact in size to fit most backyards, this design is perfect for recreation, exercise and relaxation. The bench seat stretching the entire length provides the perfect seat to relax on a hot summer's day and at either end of this bench you will find hydrotherapy seats including 21 chrome spa jets as standard.

Available in 2 sizes

With the constant depth of 1.4m these sleek, stylish and cleverly designed contemporary models are perfect for serious lap swimmers or those who simply want more pool space to enjoy. Side entry steps at both ends on one side give uninterrupted swimming length and are the perfect spot to sit and relax. Safety ledges on both sides of the pool provide a good rest point along the way, especially for small children.

#### Available in 3 sizes

Paradise Bay 7 7.5m x 4.1m Depth 1.08m to 1.78m

Twilight

Our exquisite Paradise Bay Range of pools feature elegant curves, bringing style to the modern home. The long curved bench seat is the perfect place to sit while watching the kids play. With the beach entry feel, along with our stunning range of colours, your dream oasis can become a reality. Also available with optional spa jets for a soothing hydrotherapy massage to leave you, your family and guests thoroughly relaxed.

12200

2 Comment

One of the most popular designs in our range, the Everclear series boasts stylish geometric lines perfect for any style of outdoor area. With unobtrusive side entry steps and a generous swimming area, these pools can be enjoyed by the whole family for both fun and relaxation. An extended seating ledge running the length of one side is the perfect chill out zone. The attractive, modern design will complement your outdoor area for many years to come.

#### Available in 1 size

Sky Blue

**(1)** 

D

 $\mathbf{O}$ 

0

Bring sophisticated European style to your outdoor area with this contemporary design, boasting sleek geometric lines without compromising on features. With easy access either side of the pool and added safety features, this design is a popular choice for families of all ages and is the perfect addition to our already impressive range.

Horizon

S

SD

0

Sleek and sophisticated, the Oasis Range has been designed for more narrow spaces without compromising on features and style. Unobtrusive side-entry steps maximise the swimming area, while the twin deep end swim-outs provide handy entry and exit points or the perfect spot to sit and relax. With our stunning range of colours, our Oasis range can add style to your home, providing an entertainers delight.

#### Available in 3 sizes

This series of geometric designs replicate one of the most soughtafter shapes in concrete pools. This style is available in three different sizes, featuring an extended bench seat, side entry steps, corner swim out and a generous swim space - perfect for the keen swimmer, or for those who prefer to sit back, relax and cool off!

Our clean contemporary style pools within our Oceania Range will be the centrepiece of your new entertaining area. These models are perfect for smaller backyards or courtyard areas with limited space. Styled on a popular concrete design, unobtrusive corner entry steps maximise the swimming area, while the extended bench seat on one side provides the perfect spot to sit and relax. The added safety features provide peace of mind for children learning to swim.

#### Available in 3 sizes

The Bondi range of modern bench seat pool designs is the perfect option for creating a contemporary outdoor living space. Unobtrusive corner entry steps maximise the swimming area, while the extended bench seat on one side provides the perfect spot to sit and relax. With a variety of size options, including slim two metre wide styles, there is one to suit your outdoor space.

Have a beach party in your own backyard with the Aloha Beach Range. The kids will love the wading area. The full-length bench seat down one side is also the ideal relaxation spot to cool off on a hot summer's day. Unobtrusive side entry steps make it easy to enter and exit the pool.

#### Available in 3 options

Make your small backyard even more functional and stylish with a round plunge pool. Spend more time outside with your family while enjoying this relaxing and tranquil space. Add optional spa jets for a complete hydrotherapy experience. The softer, organic design blends with your landscaping and can be installed inground or partially out of ground.

Available in 3 sizes

Unwind, relax and replenish by choosing one of our spas to complement your entertaining area. Select from our spillway range including the Serenity Spa or Waterplay Bay shallow wading pool. If you are after a larger, non-spillway option our Tranquility or Harmony spas are the perfect hydrotherapy experience.