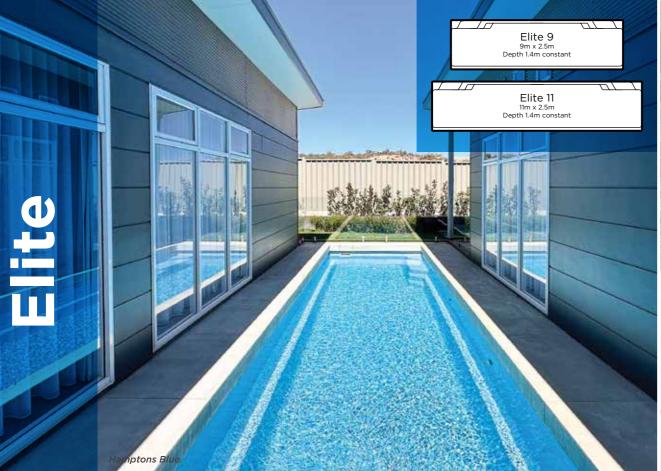

Available in 2 sizes

With the constant depth of 1.4m these sleek, stylish and cleverly designed contemporary models are perfect for serious lap swimmers or those who simply want more pool space to enjoy. Side entry steps at both ends on one side give uninterrupted swimming length and are the perfect spot to sit and relax. Safety ledges on both sides of the pool provide a good rest point along the way, especially for small children.