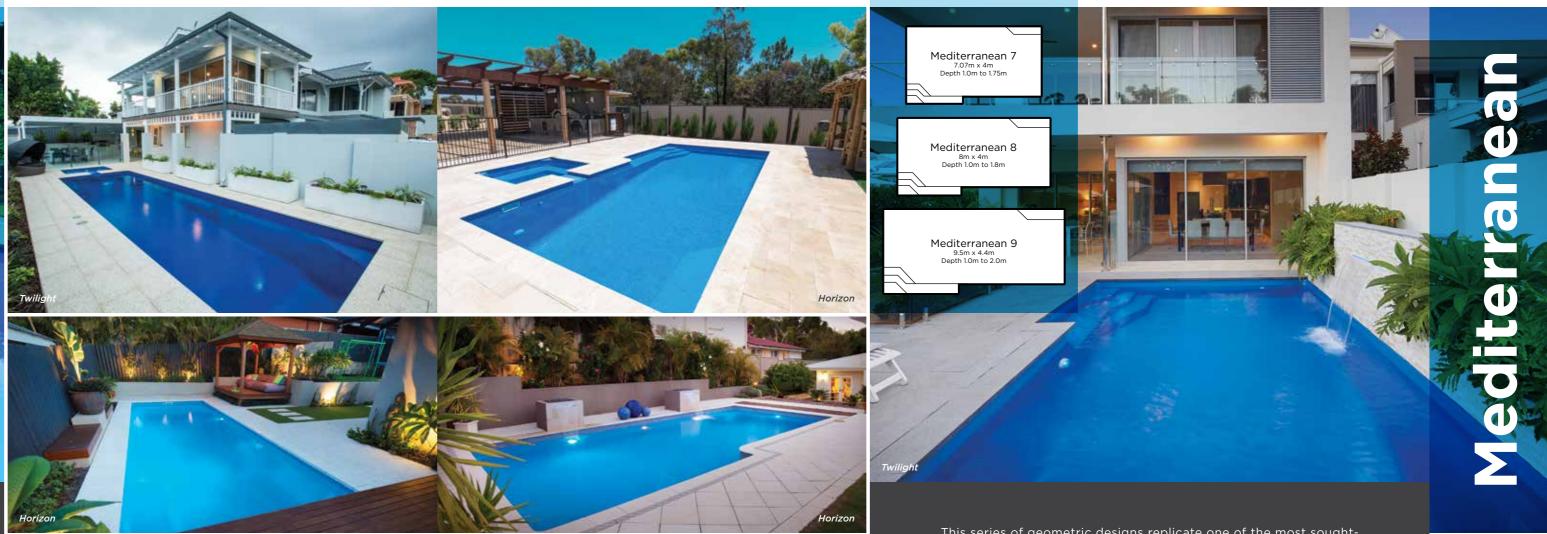

#### Available in 3 sizes

This series of geometric designs replicate one of the most soughtafter shapes in concrete pools. This style is available in three different sizes, featuring an extended bench seat, side entry steps, corner swim out and a generous swim space - perfect for the keen swimmer, or for those who prefer to sit back, relax and cool off!