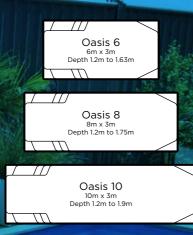

Horizon

S

SD

0

Sleek and sophisticated, the Oasis Range has been designed for more narrow spaces without compromising on features and style. Unobtrusive side-entry steps maximise the swimming area, while the twin deep end swim-outs provide handy entry and exit points or the perfect spot to sit and relax. With our stunning range of colours, our Oasis range can add style to your home, providing an entertainers delight.