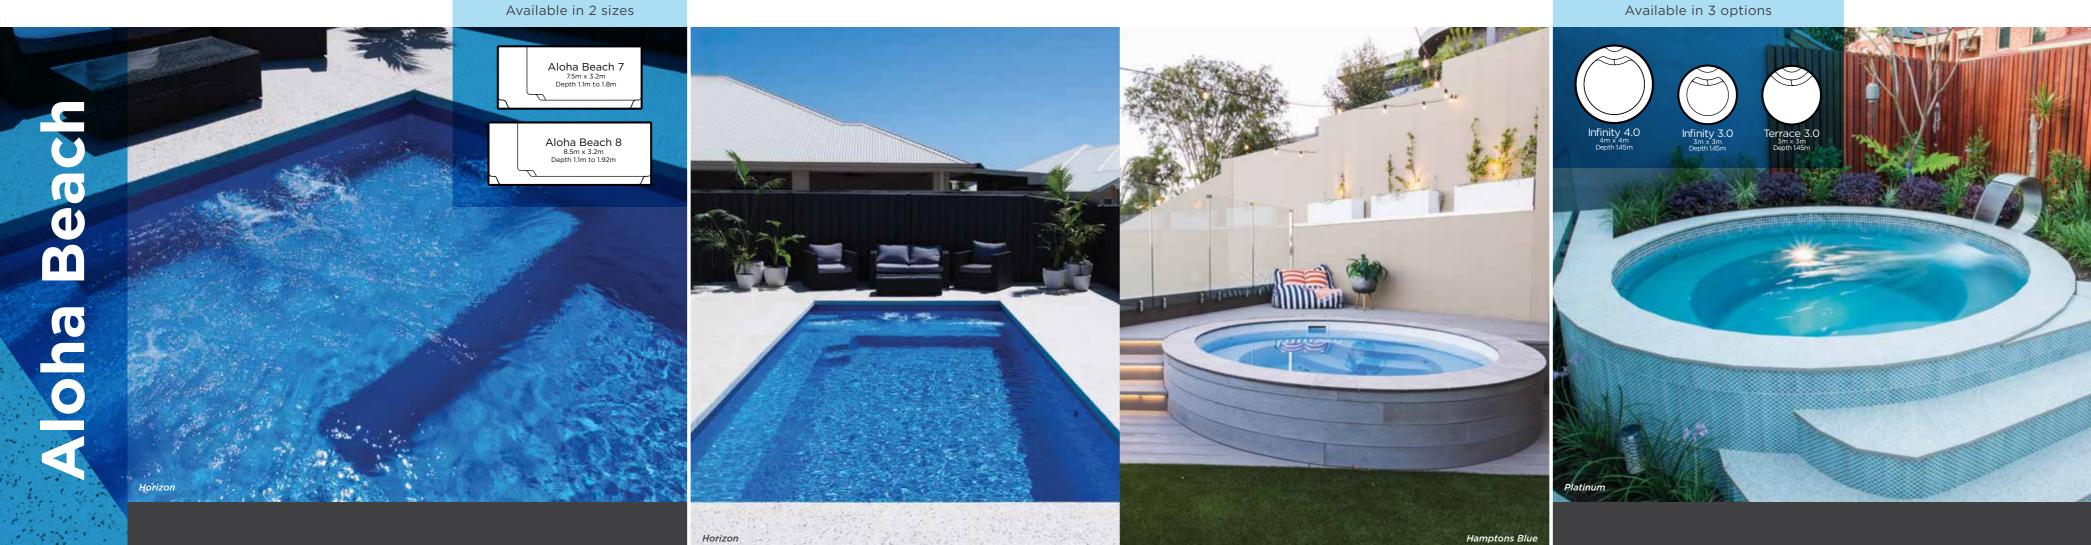

Have a beach party in your own backyard with the Aloha Beach Range. The kids will love the wading area. The full-length bench seat down one side is also the ideal relaxation spot to cool off on a hot summer's day. Unobtrusive side entry steps make it easy to enter and exit the pool.

#### Available in 3 options

Make your small backyard even more functional and stylish with a round plunge pool. Spend more time outside with your family while enjoying this relaxing and tranquil space. Add optional spa jets for a complete hydrotherapy experience. The softer, organic design blends with your landscaping and can be installed inground or partially out of ground.