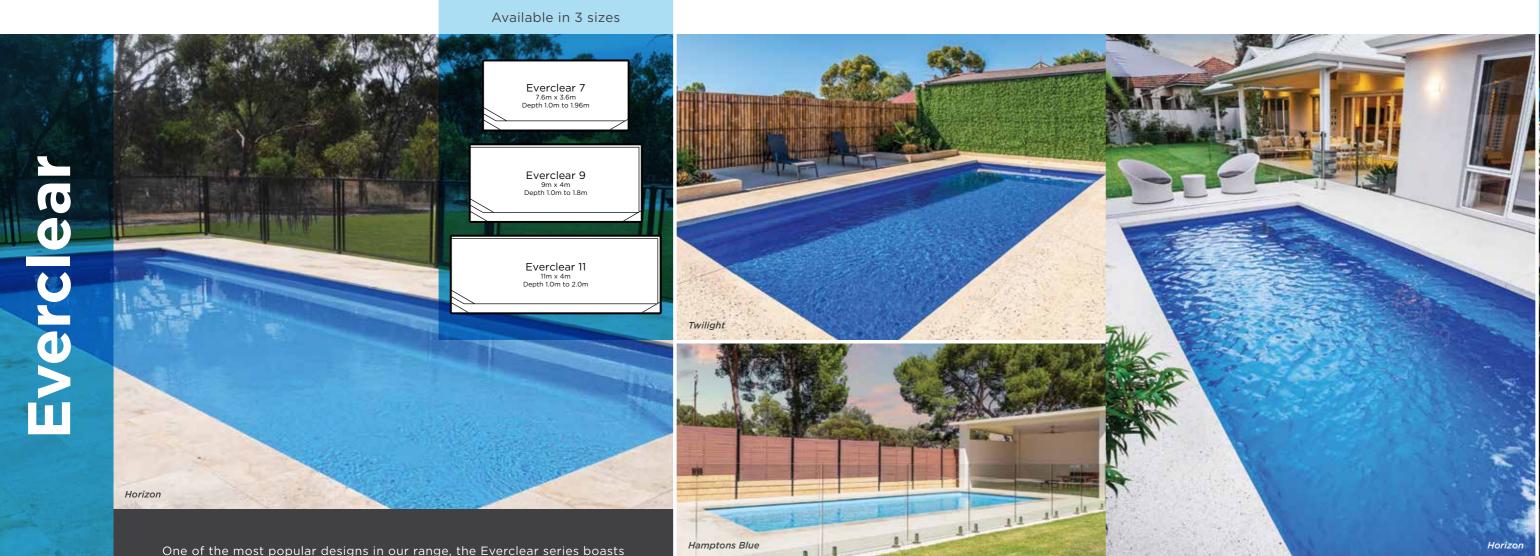

12200

2 Comment

One of the most popular designs in our range, the Everclear series boasts stylish geometric lines perfect for any style of outdoor area. With unobtrusive side entry steps and a generous swimming area, these pools can be enjoyed by the whole family for both fun and relaxation. An extended seating ledge running the length of one side is the perfect chill out zone. The attractive, modern design will complement your outdoor area for many years to come.