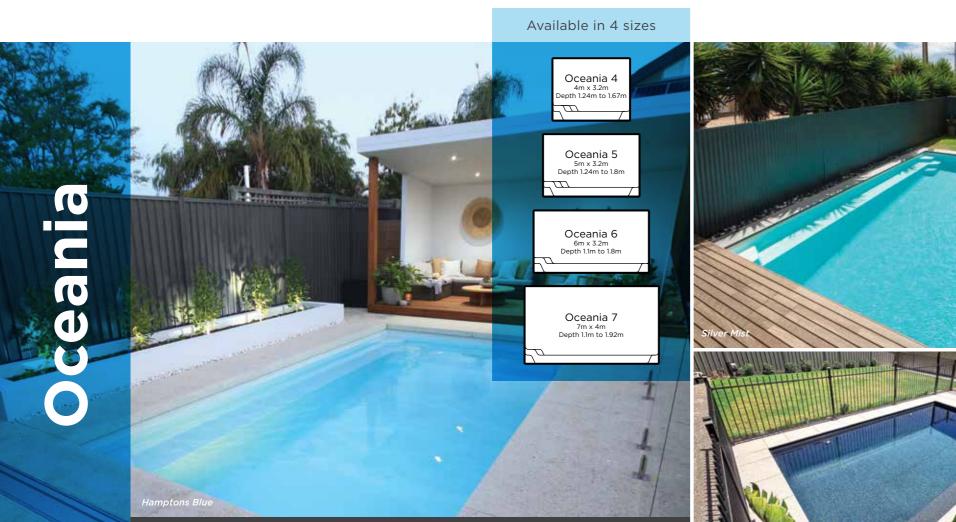

Our clean contemporary style pools within our Oceania Range will be the centrepiece of your new entertaining area. These models are perfect for smaller backyards or courtyard areas with limited space. Styled on a popular concrete design, unobtrusive corner entry steps maximise the swimming area, while the extended bench seat on one side provides the perfect spot to sit and relax. The added safety features provide peace of mind for children learning to swim.