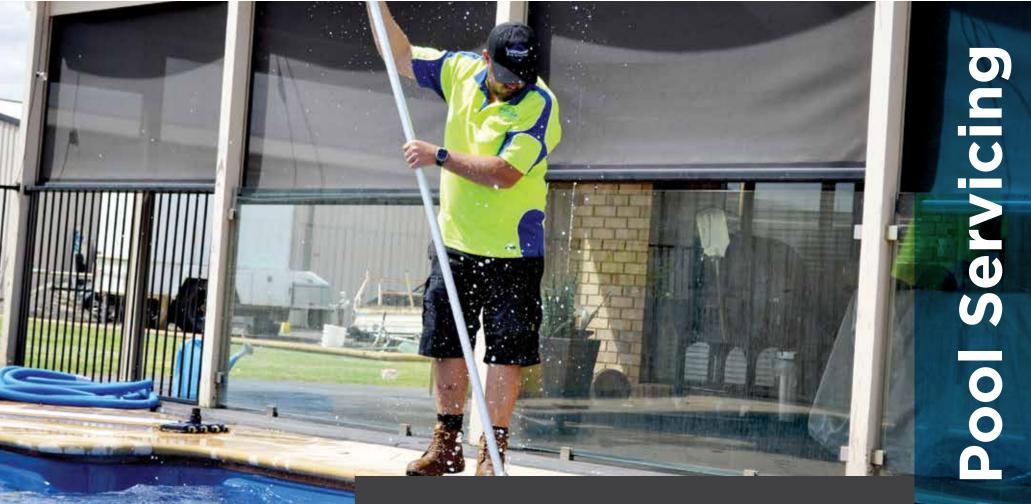

For your convenience, we offer onsite digital pool servicing.
Regular or once-off pool servicing
Filter sand or glass changes
System checks
New equipment sales and installations
Pool tutorials for new pool owners
Don't let your pool go green, let us help you keep it clean.