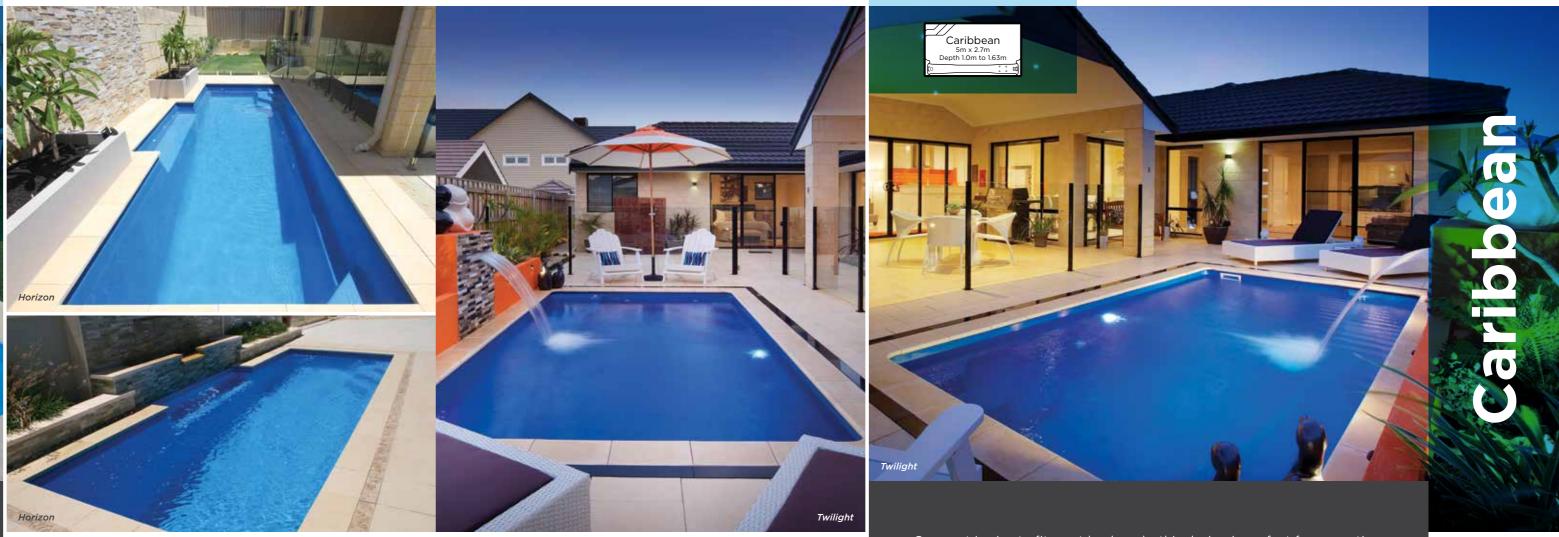

#### Available in 3 sizes

Paradise Bay 7 7.5m x 4.1m Depth 1.08m to 1.78m

Twilight

Our exquisite Paradise Bay Range of pools feature elegant curves, bringing style to the modern home. The long curved bench seat is the perfect place to sit while watching the kids play. With the beach entry feel, along with our stunning range of colours, your dream oasis can become a reality. Also available with optional spa jets for a soothing hydrotherapy massage to leave you, your family and guests thoroughly relaxed.