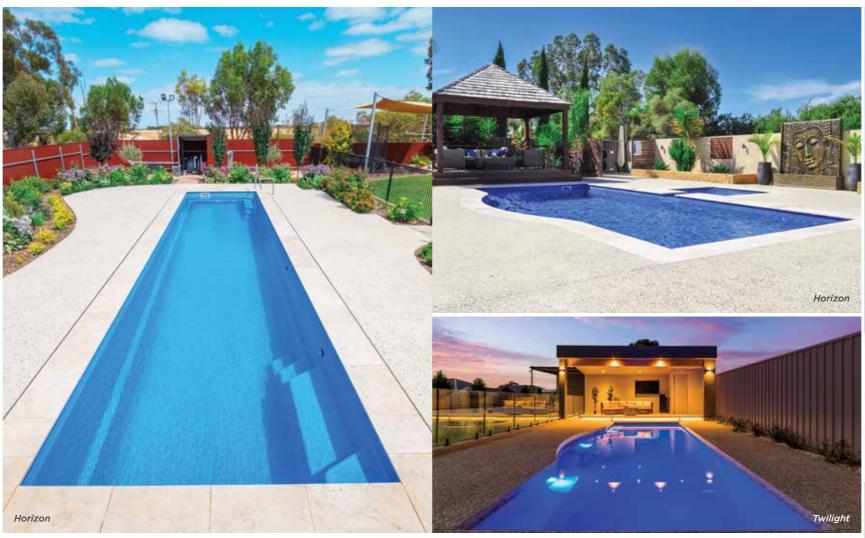

h into a spa nook.

#### Available in 1 size

Compact in size to fit most backyards, this design is perfect for recreation, exercise and relaxation. The bench seat stretching the entire length provides the perfect seat to relax on a hot summer's day and at either end of this bench you will find hydrotherapy seats including 21 chrome spa jets as standard.



Available in 2 sizes



With the constant depth of 1.4m these sleek, stylish and cleverly designed contemporary models are perfect for serious lap swimmers or those who simply want more pool space to enjoy. Side entry steps at both ends on one side give uninterrupted swimming length and are the perfect spot to sit and relax. Safety ledges on both sides of the pool provide a good rest point along the way, especially for small children.



#### Available in 3 sizes



Paradise Bay 7 7.5m x 4.1m Depth 1.08m to 1.78m



Twilight

Our exquisite Paradise Bay Range of pools feature elegant curves, bringing style to the modern home. The long curved bench seat is the perfect place to sit while watching the kids play. With the beach entry feel, along with our stunning range of colours, your dream oasis can become a reality. Also available with optional spa jets for a soothing hydrotherapy massage to leave you, your family and guests thoroughly relaxed.

12200

2 Comment



One of the most popular designs in our range, the Everclear series boasts stylish geometric lines perfect for any style of outdoor area. With unobtrusive side entry steps and a generous swimming area, these pools can be enjoyed by the whole family for both fun a