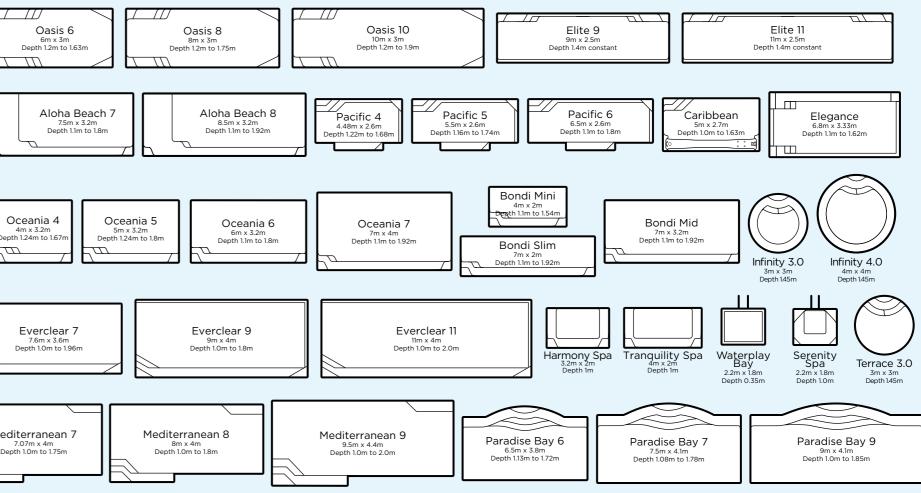

#### Available in 1 size

Compact in size to fit most backyards, this design is perfect for recreation, exercise and relaxation. The bench seat stretching the entire length provides the perfect seat to relax on a hot summer's day and at either end of this bench you will find hydrotherapy seats including 21 chrome spa jets as standard.

Available in 2 sizes

With the constant depth of 1.4m these sleek, stylish and cleverly designed contemporary models are perfect for serious lap swimmers or those who simply want more pool space to enjoy. Side entry steps at both ends on one side give uninterrupted swimming length and are the perfect spot to sit and relax. Safety ledges on both sides of the pool provide a good rest point along the way, especially for small children.

#### Available in 3 sizes

Paradise Bay 7 7.5m x 4.1m Depth 1.08m to 1.78m

Twilight

Our exquisite Paradise Bay Range of pools feature elegant curves, bringing style to the modern home. The long curved bench seat is the perfect place to sit while watching the kids play. With the beach entry feel, along with our stunning range of colours, your dream oasis can become a reality. Also available with optional spa jets for a soothing hydrotherapy massage to leave you, your family and guests thoroughly relaxed.

#### Available in 3 sizes

This series of geometric designs replicate one of the most soughtafter shapes in concrete pools. This style is available in three different sizes, featuring an extended bench seat, side entry steps, corner swim out and a generous swim space - perfect for the keen swimmer, or for those who prefer to sit back, relax and cool off!

#### Available in 3 sizes

The Bondi range of modern bench seat pool designs is the perfect option for creating a contemporary outdoor living space. Unobtrusive corner entry steps maximise the swimming area, while the extended bench seat on one side provides the perfect spot to sit and relax. With a variety of size options, including slim two metre wide styles, there is one to suit your outdoor space.

Have a beach party in your own backyard with the Aloha Beach Range. The kids will love the wading area. The full-length bench seat down one side is also the ideal relaxation spot to cool off on a hot summer's day. Unobtrusive side entry steps make it easy to enter and exit the pool.

#### Available in 3 options

Make your small backyard even more functional and stylish with a round plunge pool. Spend more time outside with your family while enjoying this relaxing and tranquil space. Add optional spa jets for a complete hydrotherapy experience. The softer, organic design blends with your landscaping and can be installed inground or partially out of ground.

Available in 3 sizes

Unwind, relax and replenish by choosing one of our spas to complement your entertaining area. Select from our spillway range including the Serenity Spa or Waterplay Bay shallow wading pool. If you are after a larger, non-spillway option our Tranquility or Harmony spas are the perfect hydrotherapy experience.